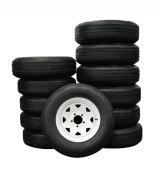

# **Get Your Trailer Ready for Spring**

WHEEL & TIRE COMBOS STARTING @ \$126.00

BALL MOUNTS
STARTING @ \$37.50

TRAILER BALLS
STARTING @ \$13.25

TIRES
STARTING @ \$136.75

LED & INCANDESCENT LIGHTS

STARTING @ **\$1.89** 