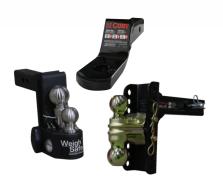

# **Get Your Trailer Ready for Spring**

WHEEL & TIRE COMBOS STARTING @ \$126.00

BALL MOUNTS
STARTING @ \$37.50

TRAILER BALLS
STARTING @ \$13.25

TIRES
STARTING @ \$136.75

LED & INCANDESCENT LIGHTS

STARTING @ **\$1.89** 